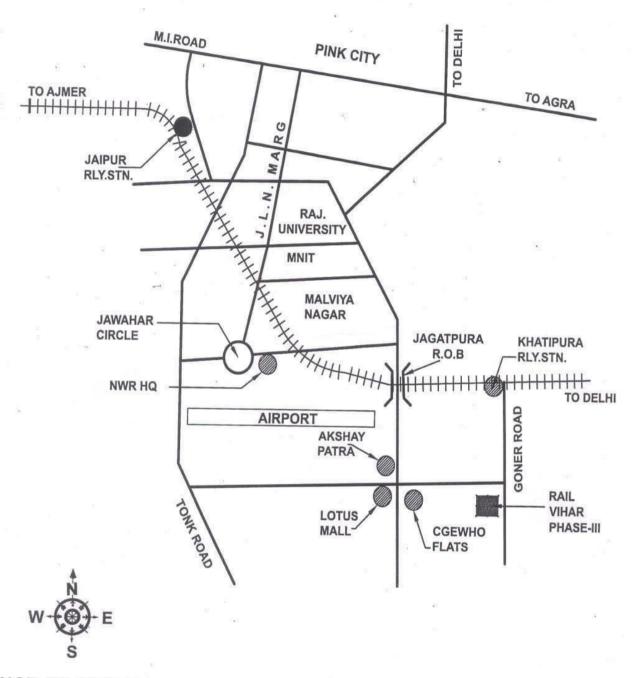

## **LOCATION**

- 1. Project is located on Goner Road in Sector-37, Jagatpura, Village Siroli, Sanganer, Jaipur.
- 2. It is just 4.5 kms from Khatipura Railway Station & 19 kms from main Jaipur Railway Station.
- 3. North West Railway Zonal HQs is 9.5 kms and Kendriya Vihar of CGEWHO is 3.5 kms from site.
- 4. The plot is about 4 kms from Jagatpura fly over & 9.5 kms from the Airport.
- 5. Site is located on 60 feet wide road.
- 6. Proposed 100 m wide Expressway from Agra to Mansarovar shall pass outside the gate of Rail Vihar Jaipur-III. The work of the same has started near Khatipura Railway Station.

## **LOCATION PLAN**

RAIL VIHAR, PHASE-III, JAGATPURA, JAIPUR

NOT TO SCALE

**Goolge link**